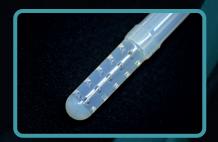

## **BARI** calibration bougies

**AVAILABLE IN 34, 36, 38, 40 AND 46 FRENCH** 

- Calibration tube for administration of meth-blue to check the integrity of the staple line is located at the distal end of the catheter where it is needed. The tube for administering meth-blue is 2mm in diameter. This means less wastage and administration at desired site and avoids any unintentional leakage.
- Dual Lumen, made from medical grade silicone with atraumatic design for easy insertion and patient safety. Prevents the tube becoming weak and floppy.
- Soft conical tip to allow easy positioning in the stomach with minimal resistance.
- Distal end of the tube is soft and has holes on all sides to allow safe suction.