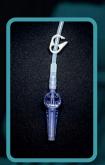

## **BARI** calibration bougies

**AVAILABLE IN 34, 36, 38, 40 AND 46 FRENCH** 

- Calibration tube for administration of meth-blue to check the integrity of the staple line is located at the distal end of the catheter where it is needed. The tube for administering meth-blue is 2mm in diameter. This means less wastage and administration at desired site and avoids any unintentional leakage.
- Dual Lumen, made from medical grade silicone with atraumatic design for easy insertion and patient safety. Prevents the tube becoming weak and floppy.
- Soft conical tip to allow easy positioning in the stomach with minimal resistance.
- Distal end of the tube is soft and has holes on all sides to allow safe suction.