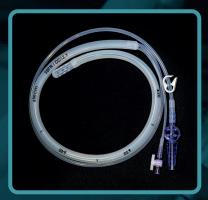

## **BARI** calibration bougies

**AVAILABLE IN 34, 36, 38, 40 AND 46 FRENCH** 

- Calibration tube for administration of meth-blue to check the integrity of the staple line is located at the distal end of the catheter where it is needed. The tube for administering meth-blue is 2mm in diameter. This means less wastage and administration at desired site and avoids any unintentional leakage.
- Dual Lumen, made from medical grade silicone with atraumatic design for easy insertion and patient safety. Prevents the tube becoming weak and floppy.
- Soft conical tip to allow easy positioning in the stomach with minimal resistance.
- Distal end of the tube is soft and has holes on all sides to allow safe suction.