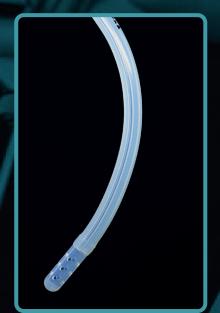

## **BARI** calibration bougies

**AVAILABLE IN 34, 36, 38, 40 AND 46 FRENCH** 

- Calibration tube for administration of meth-blue to check the integrity of the staple line is located at the distal end of the catheter where it is needed. The tube for administering meth-blue is 2mm in diameter. This means less wastage and administration at desired site and avoids any unintentional leakage.
- Dual Lumen, made from medical grade silicone with atraumatic design for easy insertion and patient safety. Prevents the tube becoming weak and floppy.
- Soft conical tip to allow easy positioning in the stomach with minimal resistance.
- Distal end of the tube is soft and has holes on all sides to allow safe suction.