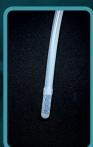

## **Straight Calibration Tube**

| PRODUCT CODE | SIZE      | BOX SIZE |
|--------------|-----------|----------|
| ACS2025-0034 | 34 French | 10       |
| ACS2025-0036 | 36 French | 10       |
| ACS2025-0038 | 38 French | 10       |
| ACS2025-0040 | 40 French | 10       |
| ACS2025-0046 | 46 French | 10       |