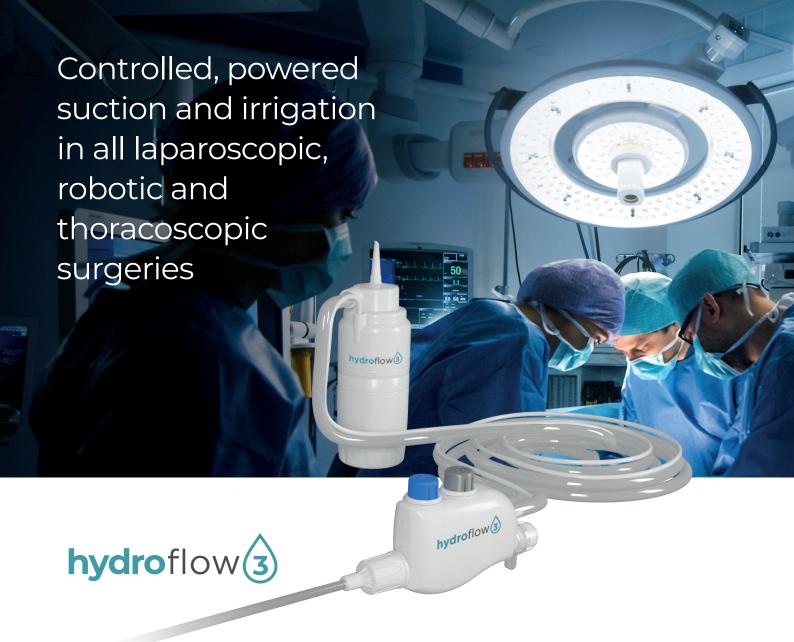

The **HydroFlow3** from novus med brings a battery powered suction and irrigation system direct to the surgeons fingertips providing precise high flow controlled irrigation and suction for rapid clearance and evacuation of fluids during minimal access surgeries.

## **Key benefits:**

- · Provides maximum efficiency
- · Built in battery powered pump motor
- · Ergonomic and lightweight
- · Ready to use
- · Cost effective