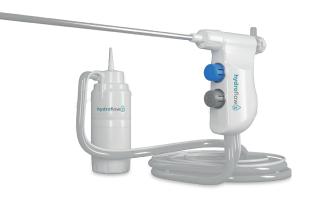

The **HydroFlow3** from novus med brings a battery powered suction and irrigation system direct to the surgeons fingertips providing precise high flow controlled irrigation and suction for rapid clearance and evacuation of fluids during minimal access surgeries.

## **Key benefits:**

- · Provides maximum efficiency
- · Built in battery powered pump motor
- · Ergonomic and lightweight
- · Ready to use
- · Cost effective