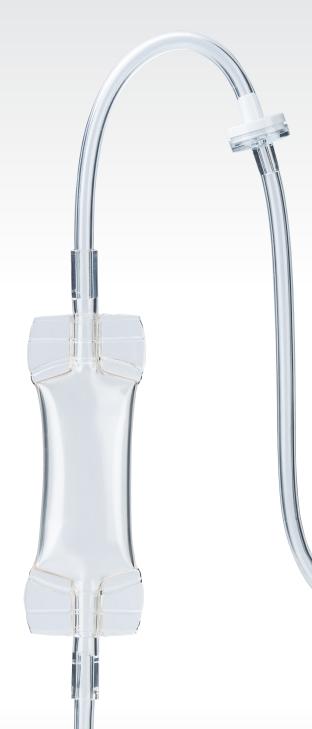

## Mini Pillow

Mini Pillow is a hand-operated irrigation device that is designed to enhance visibility by efficiently clearing debris during ureterorenoscopy.

## Controlled Irrigation

The In-Line Flow Switch creates a comfortable single-handed on/off control of the flow and prevents inadvertent spillage of irrigation fluid.

## Dual Flow

- A continuous low-intensity background flow regulated by adjusting the height of . the irrigation fluid reservoir above the patient's level and;
- An accelerated, on demand flow achieved with compression of the pillow.

## **Tubing Extension**

- The Mini Pillow system includes a tubing extension. This can be attached between the In-Line Flow Switch of the Mini Pillow unit and endoscope.
- The extension allows the assistant to control the irrigation in a comfortable position.