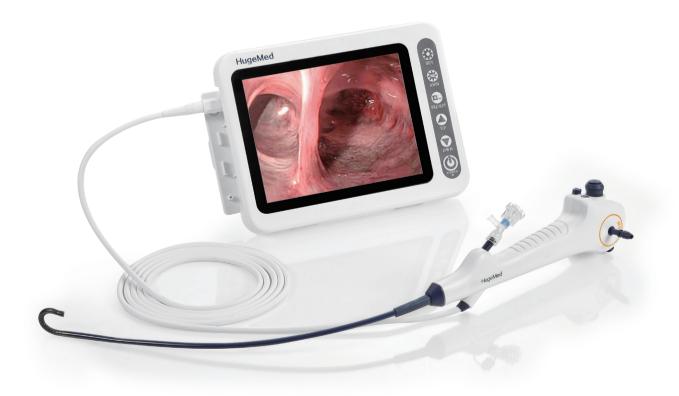

### Single-use Choledochoscope

**CH** Series

Single-use

Cost-effective

Portable

No Cross-infection

Always ready to go

## An ideal bedside solution of **T-tube Tract Choledochoscopy**

#### **CH Series Imaging Part**

Image processing, display and recording All-in-one

| Specification         |                                     |  |  |  |
|-----------------------|-------------------------------------|--|--|--|
| Model                 | VLM-03                              |  |  |  |
| Size                  | 8 inches                            |  |  |  |
| Weight                | 1.05 Kg                             |  |  |  |
| Storage               | 32 GB                               |  |  |  |
| Display resolution    | 1024*768 pixels                     |  |  |  |
| Video output capacity | HDMI, max 1920*1080 pixels          |  |  |  |
| Battery capacity      | >6400 mAh                           |  |  |  |
| Battery working time  | Maximum 4 hours                     |  |  |  |
| Function              | Photo, video, white balance, freeze |  |  |  |