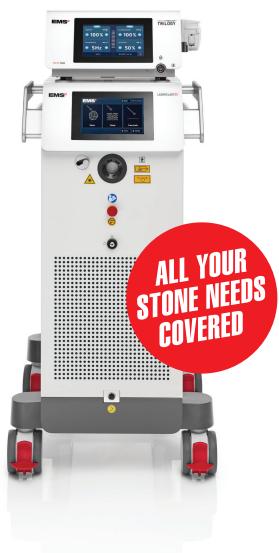

# THE EMS **ALL-IN-ONE** TOWER

- ► Designed to be combined: LaserClast35 with Swiss LithoClast® Trilogy offer the best of flexible and rigid lithotripsy in a compact format for all your stone needs.
- ► Same visual identity.
- ► Footrests for more stability.
- ► Cable and accessories management for both consoles.