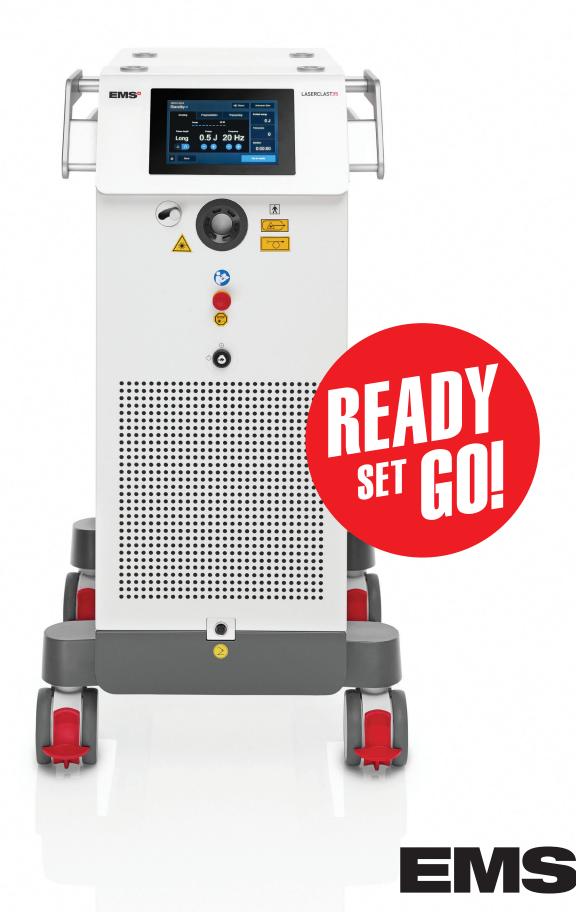

# LASERCLAST35

# FOCUS ON THE ESSENTIAL

STATE-OF-THE-ART 35W HOLMIUM-YAG

**TECHNOLOGY** 

- ► Up to 5J to fragment even the hardest stones.
- ► Up to 30Hz to speed up the treatment.
- ► Short and long pulse to allow the best possible lithotripsy mode.

## **EMS SMARTFIBERS**

- ► Optimal dusting and fragmentation through small fibers.
- ► Automatic recognition to ensure correct maximum power, avoiding damage to device or fiber.
- ► Available in disposable and reusable versions. 200, 272, 365 and 550 µm fibers available.

## **MULTI-FUNCTION PEDAL**

- ► Triple action pedal giving the operator control of the procedure.
- ► Switch from standby to ready and change lithotripsy mode directly from the pedal. No external help required.