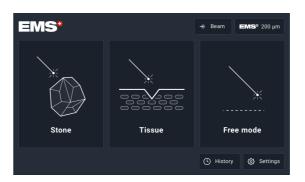

Lithotripsy modes: Dusting, Fragmentation, Popcorning. Tissue modes: Ablation, Coagulation.

► Stone hardness presets defined in collaboration with a leading expert on laser lithotripsy, delivering the optimal starting energy and frequency to start the procedure.