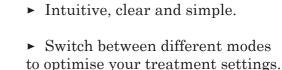

## **MULTI-FUNCTION PEDAL**

- ► Triple action pedal giving the operator control of the procedure.
- ► Switch from standby to ready and change lithotripsy mode directly from the pedal. No external help required.