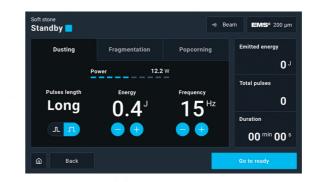

# FOCUS ON THE ESSENTIAL

STATE-OF-THE-ART 35W HOLMIUM-YAG

**TECHNOLOGY** 

- ► Up to 5J to fragment even the hardest stones.
- ► Up to 30Hz to speed up the treatment.
- ► Short and long pulse to allow the best possible lithotripsy mode.

Lithotripsy modes: Dusting, Fragmentation, Popcorning. Tissue modes: Ablation, Coagulation.

► Stone hardness presets defined in collaboration with a leading expert on laser lithotripsy, delivering the optimal starting energy and frequency to start the procedure.