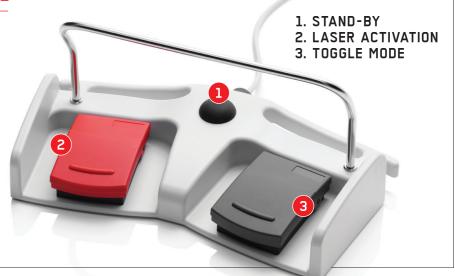

## **MULTI-FUNCTION PEDAL**

- ► Triple action pedal giving the operator control of the procedure.
- ► Switch from standby to ready and change lithotripsy mode directly from the pedal. No external help required.