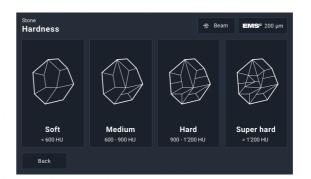

Lithotripsy modes: Dusting, Fragmentation, Popcorning. Tissue modes: Ablation, Coagulation.

► Stone hardness presets defined in collaboration with a leading expert on laser lithotripsy, delivering the optimal starting energy and frequency to start the procedure.