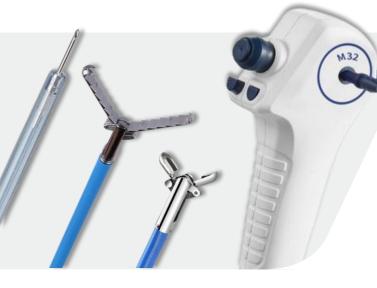

**Grasping & Biopsy Forceps:** Rat Tooth-Alligator Forceps are ideal for stent removal and biopsy cup forceps for bladder biopsy. The 1.8mm diameter ensures a good irrigation flow during use and the 600 mm working length is optimised for flexible cystoscopes.

**Deployable Injection Needle:** The 4mm, 25G diamond cut needle is suitable for injections into the bladder wall for Overactive Bladder and Neurogenic Detrusor Overactivity. The needle is housed within the sheath for safe deployment.