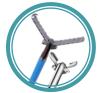

**Grasping & Biopsy Forceps:** Rat Tooth-Alligator Forceps are ideal for stent removal and biopsy cup forceps for bladder biopsy. The 1.8mm diameter ensures a good irrigation flow during use and the 600 mm working length is optimised for flexible cystoscopes.