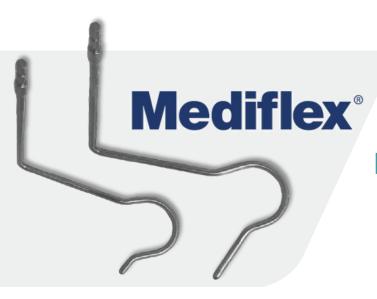

## Mediflex® Cook®-Style Nathanson Liver Retractor

Mediflex® Nathanson Liver Retractors provide atraumatic retraction for laparoscopic and robotic procedures. Their secure hexagonal end prevents slippage. Mediflex® offers the largest selection, suitable for all patients, including bariatrics and paediatrics.

Secure: Direct attachment to Mediflex® StrongArm® and FlexArm™ systems prevents liver slippage and axial rotation.

| Product<br>Code | Description                                                      | Length (mm) |    |    |    |     |     |
|-----------------|------------------------------------------------------------------|-------------|----|----|----|-----|-----|
|                 |                                                                  | Α           | В  | С  | D  | E   | F   |
| 69735-C         | Small 6.5mm Cook®-Style Retractor                                | 22          | 14 | 50 | 44 | 89  | 140 |
| 69735-C-XL      | Small 6.5mm Cook®-Style Retractor, Long Tip                      | 40          | 14 | 50 | 44 | 89  | 140 |
| 69736-C         | Medium 6.5mm Cook®-Style Retractor                               | 25          | 20 | 51 | 52 | 127 | 196 |
| 69736-C-R9      | Medium 6.5mm Nathanson Retractor, Cook®-Style, Robotic Shaft 9cm | 25          | 20 | 51 | 52 | 127 | 51  |
| 69736-C-XL-R9   | Medium 6.5mm Cook®-Style Retractor, Long Tip, Robotic Shaft 9cm  | 44          | 20 | 51 | 52 | 127 | 51  |
| 69736-C-XL      | Medium 6.5mm Cook®-Style Retractor, Long Tip.                    | 44          | 20 | 51 | 52 | 127 | 196 |
| 69737-C         | Large 6.5mm Cook®-Style Retractor                                | 38          | 27 | 76 | 70 | 178 | 272 |
| 69737-C-XL      | Large 6.5mm Cook®-Style Retractor, Long Tip                      | 57          | 27 | 76 | 70 | 178 | 272 |